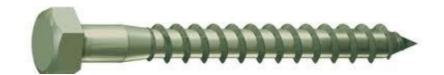

## In-dex External Coachscrews

| In-Dex External Coachscrews |    |    |    |    |    |     |     |     |     |     |
|-----------------------------|----|----|----|----|----|-----|-----|-----|-----|-----|
| Diameter                    | M6 | M6 | M6 | M8 | M8 | M8  | M8  | M10 | M10 | M10 |
| Length                      | 40 | 50 | 75 | 50 | 75 | 100 | 120 | 100 | 130 | 150 |
| A/F                         | 10 | 10 | 10 | 13 | 13 | 13  | 13  | 17  | 17  | 17  |

Finish: Olive Green

Exterior Coach Screws Designed For Roofing And

Plated Olive Green To Withstand Up To 500 Hours (Min) Salt Spray With An Added Patented Molecular Lubrication

To Increase Insertion Speed. A Pilot Hole Matbe Required When Using With Certain Hardwoods